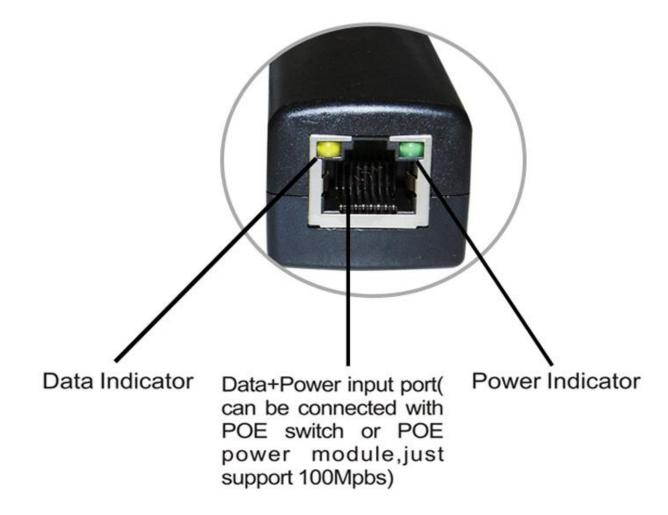

|
| Weight         | 0.1KGS                                                                                                                   |
| POE Output     | 15.4W/24W                                                                                                                |
| Application    | IP camera/AP                                                                                                             |
| Environment    | Work within -20~50°,Storage within -30~60°<br>Work within 10%~90% Non-condensing,Storage<br>within 5%~95% Non-condensing |
| Dimension      | 30*25*81mm                                                                                                               |

## [Technical parameters]

#### **[**Details Picture ]



# Application



www.tecnoaccessori.net