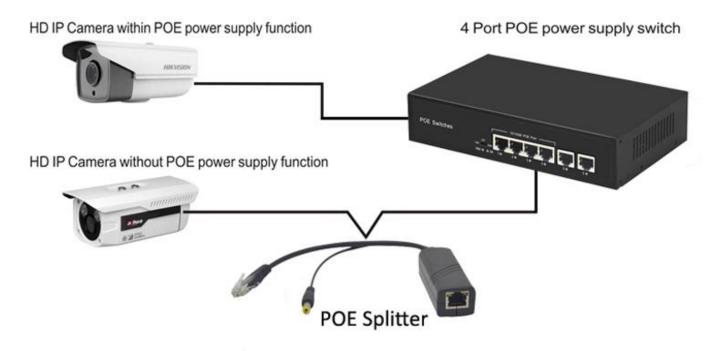

|
| Weight         | 0.1KGS                                                                                                                   |
| POE Output     | 15.4W/24W                                                                                                                |
| Application    | IP camera/AP                                                                                                             |
| Environment    | Work within -20~50°,Storage within -30~60°<br>Work within 10%~90% Non-condensing,Storage<br>within 5%~95% Non-condensing |
| Dimension      | 30*25*81mm                                                                                                               |

## [Technical parameters]

#### **[**Details Picture ]



# Application



www.tecnoaccessori.net