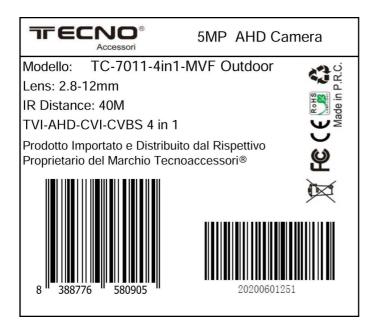

## Telecamera Tecnoaccessori® modello TC-7011-4in1-MVF 5MP

## New Super HD 5MP AHD Camera Waterproof Security Camera AHD System Video Surveillance With Bracket

- 1 FH8538M+K03 CMOS FOR 5MP
- 2.The Resolution is: 5MP 2560(H)\*1920(V)
- 3.42PCS IR LEDS with 40M IR Distance
- 4. Built in IR-CUT Filter, Day & Night Vision
- 5. High Quality Metal Case, Used Outdoor, Waterproof IP66
- 6. Standard lens: HD 2.8-12mm Lens
- 7.AHD (Analog High Definition), a new video format for enhanced CVBS (COMET\*) & HD video transmission.
- 8. HD AHD camera is an over-coaxial-cable analog HD video transmission standard, allowing long-distance HD transmission at a lower cost to meet the requirements for a complex and large installation.
- 9. Usually use Coaxial-Cable, SYV-75-5 cable can transfer video over 500meters.