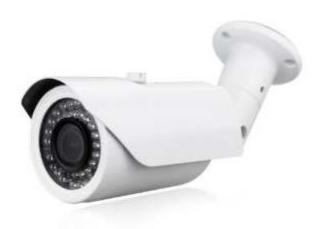

## Telecamera Tecnoaccessori® modello TC-7011-4in1-MVF 5MP

## New Super HD 5MP AHD Camera Waterproof Security Camera AHD System Video Surveillance With Bracket

- 1 FH8538M+K03 CMOS FOR 5MP
- 2.The Resolution is: 5MP 2560(H)\*1920(V)
- 3.42PCS IR LEDS with 40M IR Distance
- 4. Built in IR-CUT Filter, Day & Night Vision
- 5. High Quality Metal Case, Used Outdoor, Waterproof IP66
- 6. Standard lens: HD 2.8-12mm Lens
- 7.AHD (Analog High Definition), a new video format for enhanced CVBS (COMET\*) & HD video transmission.
- 8. HD AHD camera is an over-coaxial-cable analog HD video transmission standard, allowing long-distance HD transmission at a lower cost to meet the requirements for a complex and large installation.
- 9. Usually use Coaxial-Cable, SYV-75-5 cable can transfer video over 500meters.

## 10. MUST work with 5MP AHD DVR

- 11. Best choice for project reconstruction.
- 12. You can upgrade an old analog security system to HD cameras without changing cable routes.

| Model        | TC-7011-4in1-MVF    |
|--------------|---------------------|
| Image Sensor | 1/2.7 inch K03 CMOS |