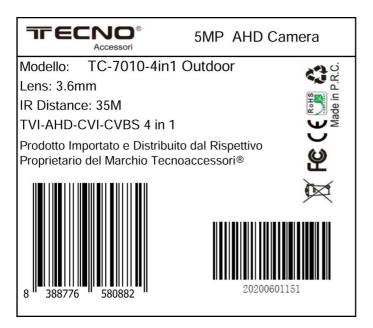

## Telecamera Tecnoaccessori® modello TC-7010-4in1 5MP

New Super HD 5MP AHD Camera Waterproof Security Camera AHD System Video Surveillance With Bracket

- 1 FH8538M+K03 CMOS FOR 5MP
- 2.The Resolution is: 5MP 2560(H)\*1920(V)
- 3.36PCS IR LEDS with 30M IR Distance
- 4. Built in IR-CUT Filter, Day & Night Vision
- 5. High Quality Metal Case, Used Outdoor, Waterproof IP66
- 6. Standard lens: HD 3.6mm Lens , if you need other lens, please leave a message to us in your order.
- 7.AHD (Analog High Definition), a new video format for enhanced CVBS (COMET\*) & HD video transmission.
- 8. HD AHD camera is an over-coaxial-cable analog HD video transmission standard, allowing long-distance HD transmission at a lower cost to meet the requirements for a complex and large installation.
- 9. Usually use Coaxial-Cable, SYV-75-5 cable can transfer video over 500meters.

## 10. MUST work with 5MP AHD DVR

- 11. Best choice for project reconstruction.
- 12. You can upgrade an old analog security system to HD cameras without changing cable routes.

| Model                     | TC-7010-4in1                                                                                                                                                              |
|---------------------------|---------------------------------------------------------------------------------------------------------------------------------------------------------------------------|
| Image Sensor              | 1/2.7 inch K03 CMOS                                                                                                                                                       |
| DSP                       | FH8538M HD DSP                                                                                                                                                            |
| Signal System             | PAL/NTSC                                                                                                                                                                  |
| Min Illumination          | Colour:0.1Lux/F1.2 B/W:0.01Lux/F1.2 IR-ON:0Lux                                                                                                                            |
| S/N Ratio                 | >58dB(AGC OFF)                                                                                                                                                            |
| Video Output              | 1CH AHD HD/CVBS Standard Singal Output(Switchable)                                                                                                                        |
| Max Transmission Distance | Over 500m via 75-3 coaxial cable(Don't use inferior cables)                                                                                                               |
| Infrared LED              | 36pcs IR Led 30M                                                                                                                                                          |
| IR Distance               | 30 Meters (The difference of scene environment will lead to differences of IR distance)                                                                                   |
| Day&Night                 | IR cut filter with auto switch                                                                                                                                            |
| Lens                      | Default 3.6mm                                                                                                                                                             |
| Image                     |                                                                                                                                                                           |
| Max Resolution            | 2560(H)*1920(V)                                                                                                                                                           |
| Image Process             | AE, AWB, ABF, ABLC                                                                                                                                                        |
| 2DNR/3DNR                 | Support(Auto)                                                                                                                                                             |
| Interface                 |                                                                                                                                                                           |
| Communication Interface   | 1Vp-p Composite Output(75Ω/BNC)                                                                                                                                           |
| Power port                | 1*DC12V(5.5mm/2.1mm)                                                                                                                                                      |
| General                   |                                                                                                                                                                           |
| Reliability               | Comprehensive lightning protection,in line with national and international standarda;7*24 hours 65 °C high temperature stable and reliable testing (camera board testing) |
| Operating Environment     | -10°~60°,humidity 90% or less (non-condensing)                                                                                                                            |
| Power Supply              | DC12V ± 10%                                                                                                                                                               |
| Power Consumption         | Max.6W                                                                                                                                                                    |
| Housing Material          | Metal                                                                                                                                                                     |
|                           |                                                                                                                                                                           |