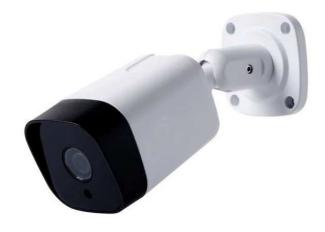

## Telecamera Tecnoaccessori® modello TC-7010-4in1 5MP

New Super HD 5MP AHD Camera Waterproof Security Camera AHD System Video Surveillance With Bracket

- 1 FH8538M+K03 CMOS FOR 5MP
- 2.The Resolution is: 5MP 2560(H)\*1920(V)
- 3.36PCS IR LEDS with 30M IR Distance
- 4. Built in IR-CUT Filter, Day & Night Vision
- 5. High Quality Metal Case, Used Outdoor, Waterproof IP66
- 6. Standard lens: HD 3.6mm Lens , if you need other lens, please leave a message to us in your order.
- 7.AHD (Analog High Definition), a new video format for enhanced CVBS (COMET\*) & HD video transmission.
- 8. HD AHD camera is an over-coaxial-cable analog HD video transmission standard, allowing long-distance HD transmission at a lower cost to meet the requirements for a complex and large installation.
- 9. Usually use Coaxial-Cable, SYV-75-5 cable can transfer video over 500meters.

## 10. MUST work with 5MP AHD DVR

- 11. Best choice for project reconstruction.
- 12. You can upgrade an old analog security system to HD cameras without changing cable routes.

| Model                     | TC-7010-4in1                                                                                                                                                              |
|---------------------------|---------------------------------------------------------------------------------------------------------------------------------------------------------------------------|
| Image Sensor              | 1/2.7 inch K03 CMOS                                                                                                                                                       |
| DSP                       | FH8538M HD DSP                                                                                                                                                            |
| Signal System             | PAL/NTSC                                                                                                                                                                  |
| Min Illumination          | Colour:0.1Lux/F1.2 B/W:0.01Lux/F1.2 IR-ON:0Lux                                                                                                                            |
| S/N Ratio                 | >58dB(AGC OFF)                                                                                                                                                            |
| Video Output              | 1CH AHD HD/CVBS Standard Singal Output(Switchable)                                                                                                                        |
| Max Transmission Distance | Over 500m via 75-3 coaxial cable(Don't use inferior cables)                                                                                                               |
| Infrared LED              | 36pcs IR Led 30M                                                                                                                                                          |
| IR Distance               | 30 Meters (The difference of scene environment will lead to differences of IR distance)                                                                                   |
| Day&Night                 | IR cut filter with auto switch                                                                                                                                            |
| Lens                      | Default 3.6mm                                                                                                                                                             |
| Image                     |                                                                                                                                                                           |
| Max Resolution            | 2560(H)*1920(V)                                                                                                                                                           |
| Image Process             | AE, AWB, ABF, ABLC                                                                                                                                                        |
| 2DNR/3DNR                 | Support(Auto)                                                                                                                                                             |
| Interface                 |                                                                                                                                                                           |
| Communication Interface   | 1Vp-p Composite Output(75Ω/BNC)                                                                                                                                           |
| Power port                | 1*DC12V(5.5mm/2.1mm)                                                                                                                                                      |
| General                   |                                                                                                                                                                           |
| Reliability               | Comprehensive lightning protection,in line with national and international standarda;7*24 hours 65 °C high temperature stable and reliable testing (camera board testing) |
| Operating Environment     | -10°~60°,humidity 90% or less (non-condensing)                                                                                                                            |
| Power Supply              | DC12V ± 10%                                                                                                                                                               |
| Power Consumption         | Max.6W                                                                                                                                                                    |
| Housing Material          | Metal                                                                                                                                                                     |
|                           |                                                                                                                                                                           |